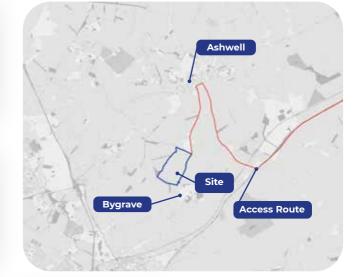

### Additional Benefits and Access Route

Farming can continue alongside energy generation

New hedgerows and ecological enhancements

**Planted with wildflowers** 

Wildlife gates introduced alongside bat and bird boxes

Hedges and trees will be retained