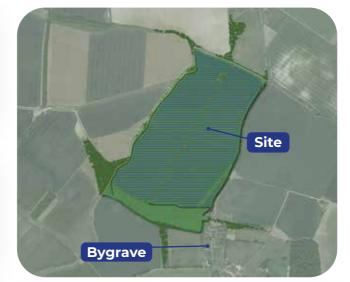

### Key Benefits and Proposal Location

Reducing the risks of climate change

Improving biodiversity & retaining agriculture

**Planting new hedgerows** 

Construction traffic will access the site from Ashwell Road

Positioned away from homes