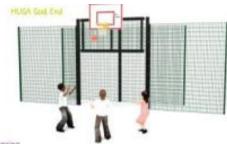

# TECHNICAL DETAILS

MUGA Goal End

Width - 7600mm Height - 3000mm (Basketball Hoop) Depth - 1150mm

### Specifications

- B68 Double Wire Mesh
  3m Height To Basketball Hoop
  PPC Firish, Green Mash & Black Posts
  2x Chicane Entrances