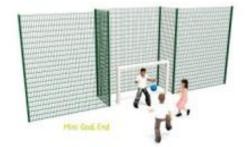

#### Mini Goal End

Width - 7600mm Height - 3050mm (1200mm goal height) Depth - 1150mm

### Specifications

- B68 Double Wire Mesh
  3m Height To Basketball Hoop
  PPC Firish, Green Mash & Black Posts
  2x Chicane Entrances