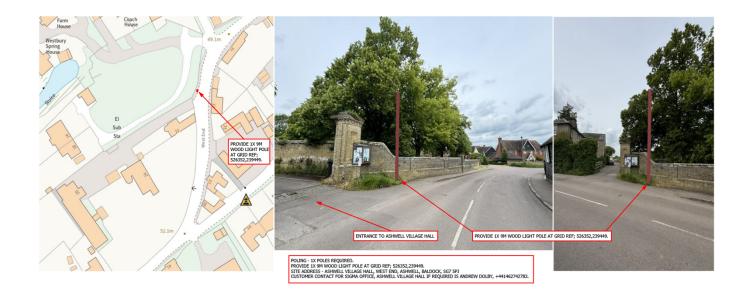

1 NEW POLE, 9M LIGHT, NEAR DP:112:R, CP1, WEST END, ASHWELL, NORTH HERTFORDSHIRE, HERTFORDSHIRE, ENGLAND, SG7 5PH, UNITED KINGDOM, GRID: 526352,239449

Under Regulation 5 of the above Code, I hereby give you 28days notice informing you of our intention to install POLE at the above 1 location. I enclose a copy of the plan indicating the approximate position for the proposed apparatus.

Page 1 of 3

Please find the plan copy below: