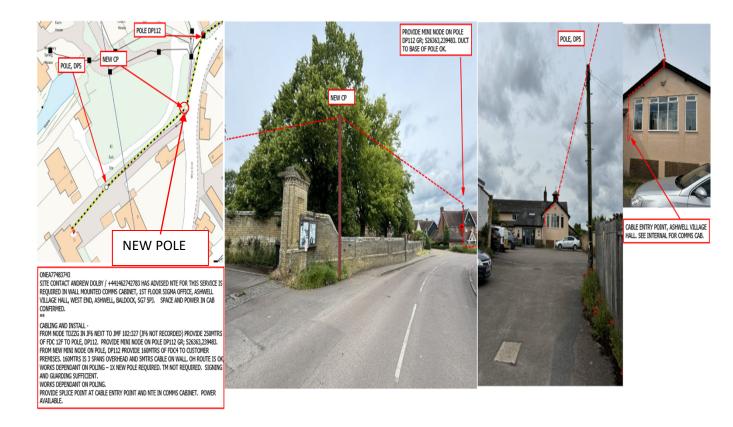

1 NEW POLE, 9M LIGHT, NEAR DP:112:R, CP1, WEST END, ASHWELL, NORTH HERTFORDSHIRE, HERTFORDSHIRE, ENGLAND, SG7 5PH, UNITED KINGDOM, GRID: 526352,239449

Under Regulation 5 of the above Code, I hereby give you 28days notice informing you of our intention to install POLE at the above 1 location. I enclose a copy of the plan indicating the approximate position for the proposed apparatus.

Page 1 of 3

Please find the plan copy below: