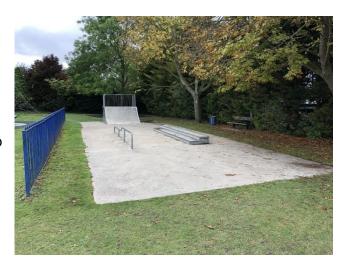

## **Playground Improvement**

The skate park and the older kids climbing frame In Ashwell's playground could do with being replaced by equipment to better serve a wider age range of children. The quarter pipe might remain as it is, but the grind rail and box could be removed and replaced by a ramp. It has been suggested that the metallic climbing frame near the skate park is not challenging enough for older children and might be replaced by a more challenging piece of equipment.

Improving the play area has been a project that the Parish Council has been thinking about doing for a few years now and would like to gain the opinion of the residents of Ashwell as to what changes you would like to see to the skate park and adjacent climbing frame, so they to suit the needs of the village.