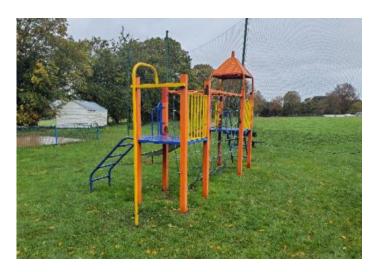

## **Playground Improvement**

The skate park and the older kids climbing frame In Ashwell's playground could do with being replaced by equipment to better serve a wider age range of children. The quarter pipe might remain as it is, but the grind rail and box could be removed and replaced by a ramp. It has been suggested that the metallic climbing frame near the skate park is not challenging enough for older children and might be replaced by a more challenging piece of equipment.

Improving the play area has been a project that the Parish Council has been thinking about doing for a few years now and would like to gain the opinion of the residents of Ashwell as to what changes you would like to see to the skate park and adjacent climbing frame, so they to suit the needs of the village.